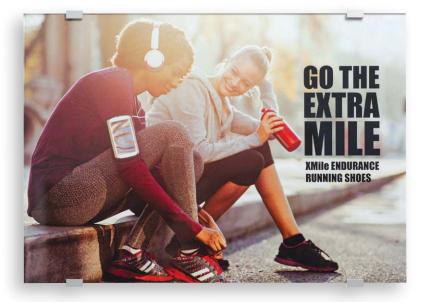

Best for displaying artwork, photography and valuable graphics

www.pizazzestore.com

eStore.com www.pizazzestore.com

edgemounts minimalist design mean they don't compete with your graphics for visual attention and give you the option to install back panels to create coloured borders to enhance the visual impact.

**DISPLAY OPTIONS** 

without borders

Image printed on paper and displayed between a back panel and a clear acrylic front panel

#### without a border

Image printed on the front of a panel

Image printed on the back of a clear acrylic panel

www.pizazzestore.com