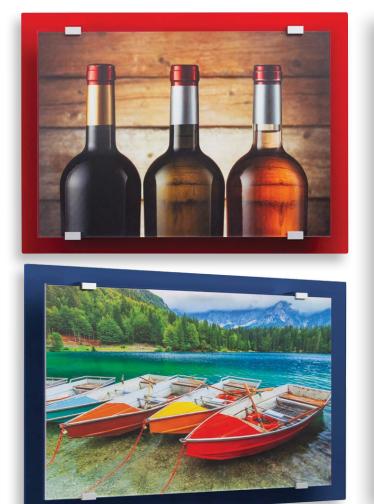

# **DISPLAY OPTIONS**

with back panels that create coloured borders to enhance the visual impact

Satin silver back panel - matching the colour of the edgemounts