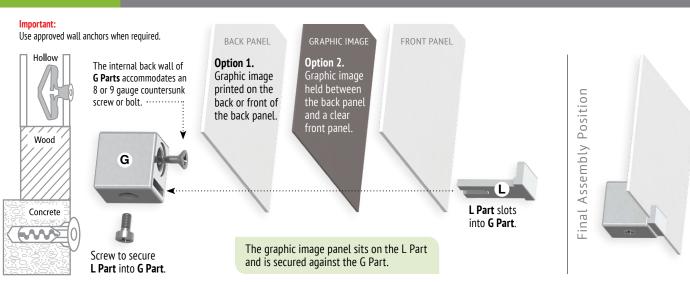

Best for displaying artwork, photography and valuable graphics

www.pizazzestore.com



eStore.com www.pizazzestore.com





edgemounts minimalist design mean they don't compete with your graphics for visual attention and give you the option to install back panels to create coloured borders to enhance the visual impact.

**DISPLAY OPTIONS** 

without borders



Image printed on paper and displayed between a back panel and a clear acrylic front panel

## INSTALLATION

#### without a border



Image printed on the front of a panel



Image printed on the back of a clear acrylic panel



www.pizazzestore.com





# **DISPLAY OPTIONS**

with back panels that create coloured borders to enhance the visual impact





Satin silver back panel - matching the colour of the edgemounts

### INSTALLATION

#### with a border



www.pizazzestore.com













## **TECHNICAL INFORMATION**









See our innovative monomount and multimount standoff systems at: www.pizazzestore.com Pizazz is a registered trademark of Pizazz International Limited. © 2019