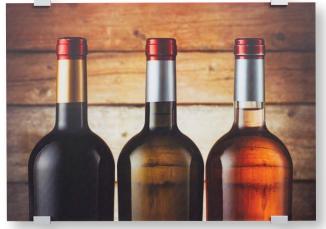

# **DISPLAY OPTIONS**

with back panels that create coloured borders to enhance the visual impact

Satin silver back panel - matching the colour of the edgemounts

#### with a border

www.pizazzestore.com