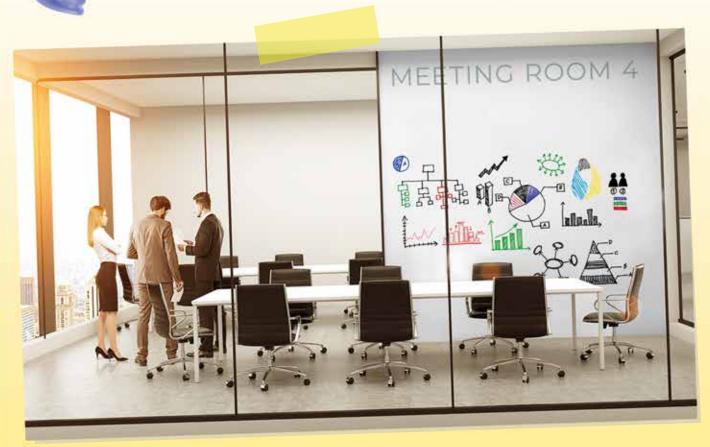

## TOUGHEST LONG-TERM DRY-ERASE LAMINATION FILM

| Usage                       | To be applied on top of any smooth surface (printed or not)                                 |
|-----------------------------|---------------------------------------------------------------------------------------------|
| Printability                | As a perfectly erasable film, KlearWipe™ is not printable!                                  |
| Colour                      | Transparent                                                                                 |
| Adhesive                    | Clear acrylic permanent adhesive Later 24H 15 N /25mm                                       |
| Width                       | 1,372 mm (54")   1 ,524 mm (60")                                                            |
| Lamination compatibility    | Ideal on all types of inks; performs extremely well on UV cured inks                        |
| Thickness (facefilm)        | 2.95 mil / 75μ                                                                              |
| Examples<br>of Applications | Schools, universities - ideal for use on desktops, filing cabinets, lockers, whiteboards    |
|                             | Bars, restaurants - weekly specials, menus, counters, scheduling                            |
|                             | Healthcare - in-room boards, nursing station boards                                         |
|                             | Customer service communications centers                                                     |
| Benefits                    | Multi-functional hard-coat surface - white/blackboards laminate, anti-scratch               |
|                             | High-end quality surface with <b>excellent scratch resistance</b> , ideal for extensive use |
|                             | No ghosting, even for longer term writing                                                   |
|                             | Perfect writing - no pearling effect                                                        |
|                             | Wiping off permanent markers with isopropyl alcohol wipes doesn't damage the film           |
|                             | Turns any smooth surface into a dry-erase                                                   |
|                             | Developed specifically for laminating onto UV cured prints - no silvering                   |
|                             | Can be applied wet where needed (ex. manually) or laminated mechanically                    |
| Erasing                     | Dry-erase / whiteboard markers - any standard cloth                                         |
|                             | Liquid chalk markers - any standard wet cloth                                               |
|                             | Permanent markers - any cloth with isopropyl alcohol                                        |