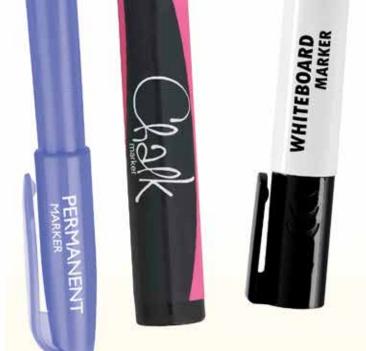

## TOUGHEST LONG-TERM DRY-ERASE LAMINATION FILM

| Usage                       | To be applied on top of any smooth surface (printed or not)                                 |
|-----------------------------|---------------------------------------------------------------------------------------------|
| Printability                | As a perfectly erasable film, KlearWipe™ is not printable!                                  |
| Colour                      | Transparent                                                                                 |
| Adhesive                    | Clear acrylic permanent adhesive Later 24H 15 N /25mm                                       |
| Width                       | 1,372 mm (54")   1 ,524 mm (60")                                                            |
| Lamination compatibility    | Ideal on all types of inks; performs extremely well on UV cured inks                        |
| Thickness (facefilm)        | 2.95 mil / 75μ                                                                              |
| Examples<br>of Applications | Schools, universities - ideal for use on desktops, filing cabinets, lockers, whiteboards    |
|                             | Bars, restaurants - weekly specials, menus, counters, scheduling                            |
|                             | Healthcare - in-room boards, nursing station boards                                         |
|                             | Customer service communications centers                                                     |
| Benefits                    | Multi-functional hard-coat surface - white/blackboards laminate, anti-scratch               |
|                             | High-end quality surface with <b>excellent scratch resistance</b> , ideal for extensive use |
|                             | No ghosting, even for longer term writing                                                   |
|                             | Perfect writing - no pearling effect                                                        |
|                             | Wiping off permanent markers with isopropyl alcohol wipes doesn't damage the film           |
|                             | Turns any smooth surface into a dry-erase                                                   |
|                             | Developed specifically for laminating onto UV cured prints - no silvering                   |
|                             | Can be applied wet where needed (ex. manually) or laminated mechanically                    |
| Erasing                     | Dry-erase / whiteboard markers - any standard cloth                                         |
|                             | Liquid chalk markers - any standard wet cloth                                               |
|                             | Permanent markers - any cloth with isopropyl alcohol                                        |