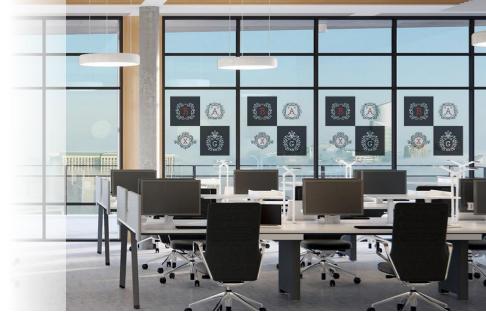

#### ORIGINAL AND STAND OUT WINDOW DECORATIONS

A comprehensive range of films for window graphics, designed for the aesthetic improvement of exteriors and interiors windows.

# WINDOW GRAPHICS

### Super clear effect

A series of vinyls and polyester films with a removable adhesive, designed for the **aesthetic improvement of exteriors and interiors windows**. The materials in the clear version, coated with a super clear adhesive, leave the unprinted area of the film as clear as the window, without the need to cut around the graphics.